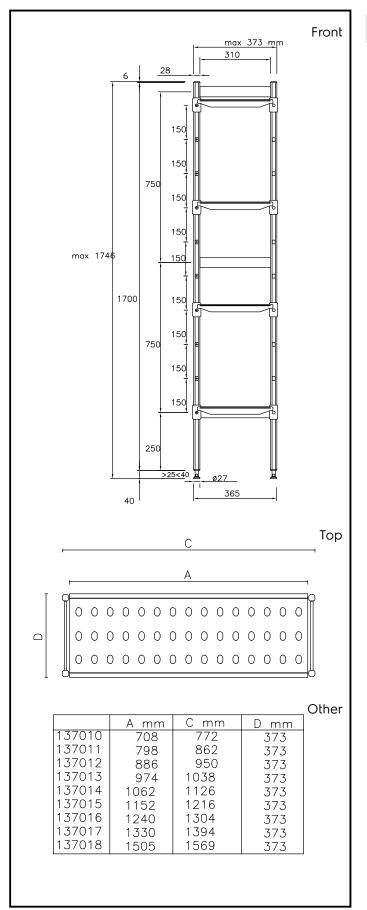

### Key Information:

| External dimensions, Width:  |         |
|------------------------------|---------|
| 137015 (ALS1216)             | 1216 mm |
| External dimensions, Depth:  | 373 mm  |
| External dimensions, Height: | 1700 mm |
| Max loading weight:          | 680 kg  |
| Net weight:                  | 21 kg   |
| Uprights                     | 2       |