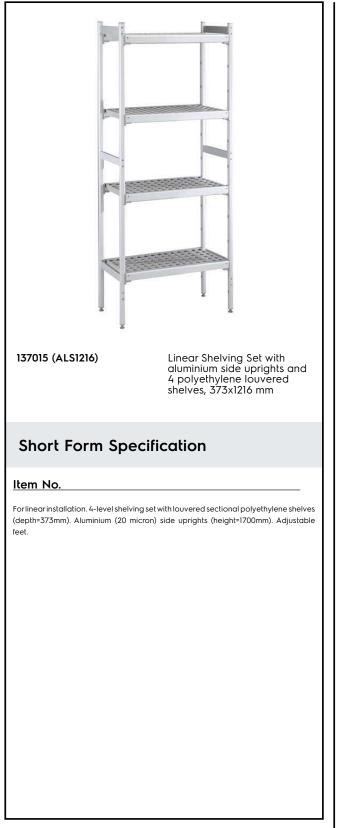

## Stainless Steel Preparation 373x1216 mm Aluminum Linear Units

### Key Information:

| External dimensions, Width:  |         |
|------------------------------|---------|
| 137015 (ALS1216)             | 1216 mm |
| External dimensions, Depth:  | 373 mm  |
| External dimensions, Height: | 1700 mm |
| Max loading weight:          | 680 kg  |
| Net weight:                  | 21 kg   |
| Uprights                     | 2       |

#### Construction

- Uprights and shelf frames constructed entirely in anodized aluminium (20 micron).
- 4 tiers.
- Shelves made by section of polyethylene tablets.
- Sectional polyethylene shelves are dishwasher safe.